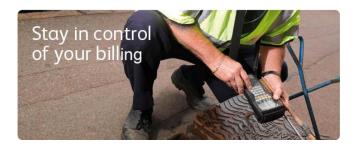

## Introducing Value Read by SubTech

Over the last year SubTech has been implementing advanced reading equipment that eliminates the need for manual data entry from touch read systems. The goal is to make manual reading impervious to human error.

Value Read achieves our goal by automating the entire data collection process ensuring the right read is captured every time. We have incorporated hand held route software in the field for all touch read systems providing data output indistinguishable from RF Fixed networks and drive by read systems.